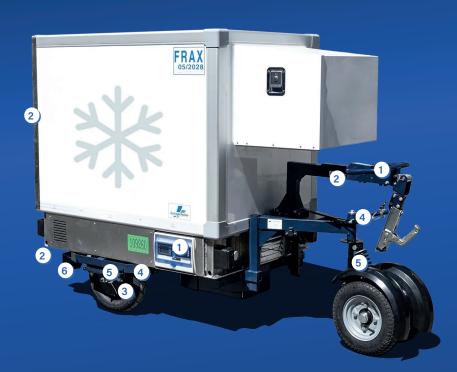

Machine management keypad, handle and bike attachment, Kaptor sensor, Keypad for cold unit management

#### 2 Anti-theft

Motor, rear doors and battery rack locks (RFID system)

### 3 Propulsion

2 wheel drive (3000 W)

### 4 Braking system

Electric braking, Hydraulic parking brake

# 5 Suspension

Shock absorber spring assembly, Silen block

# 6 Headlights

Position, brakes and reverse lights

| MAIN FEATURES |                  |
|---------------|------------------|
| Bodywork      | Refrigerater box |
| Use           | Hand / Bicycle   |
| Warranty      | 2 years          |