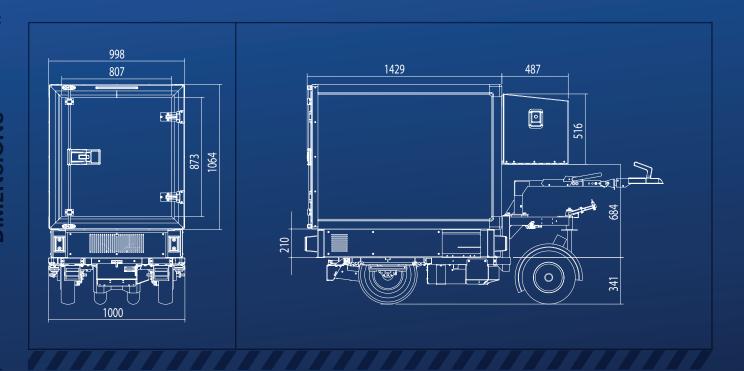

| TECHNICAL FEATURES                       |                        |                           |                                                        |
|------------------------------------------|------------------------|---------------------------|--------------------------------------------------------|
| Materials                                |                        |                           | 6060 T6 tubular aluminium frame                        |
| Electric motor                           |                        |                           | 2 DC wheel motors                                      |
| Power                                    |                        |                           | 2 x 1500 W                                             |
| Empty vehicle weight                     |                        |                           | 295 kg                                                 |
| Length / Width / Height (drawbar folded) |                        |                           | 2222 x 1000 x 1610 mm                                  |
|                                          | Front                  | Dimensions                | 8 inch rim                                             |
|                                          | Front                  | Tyre                      | 8"x3" Tubeless                                         |
| Wheels                                   |                        | Туре                      | Wheel hub motor rim                                    |
| Re                                       | Rear                   | Dimensions                | 10 inches                                              |
|                                          |                        | Tyre                      | Reinforced tyre 100/90 tubeless (100/90 R10 61J TL RF) |
| Technology                               | International patent   |                           | Kaptor K-Ryole: FR3048223B1                            |
|                                          | Force Cancellation Alg | orithm Calculation Period | Motors speed refresh rate 100 times per second         |